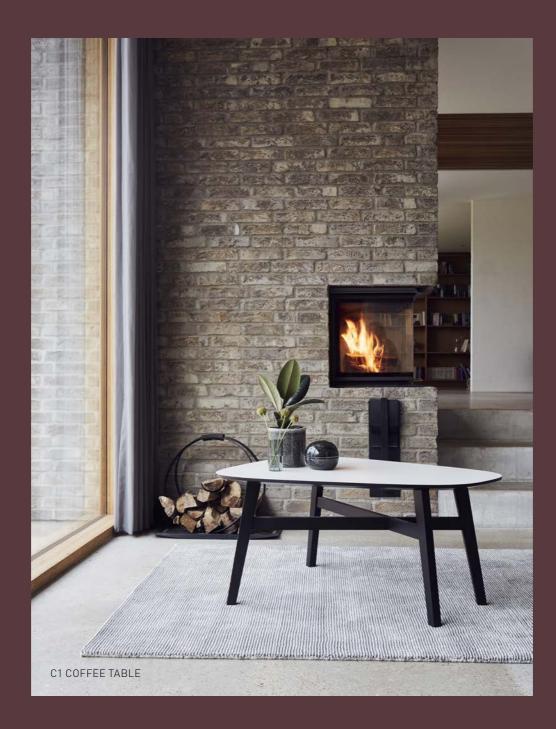

IT HAS BEEN MORE THAN 100 YEARS OF DANISH DESIGN FURNITURE AND INTERIOR - ANDERSEN IS WHERE A MODERN TOUCH MEETS WARM ATMOSPHERE. IT IS ALL ABOUT CREATING A FEELING OF COMFORT.

DESIGN: ANDERSEN FURNITURE, ARDE, ANNE QVIST, BYKATO, CHRISTIAN JUHL, DITLEV KARSTEN, HANS THYGE & CO, LASSE SORTKJÆR